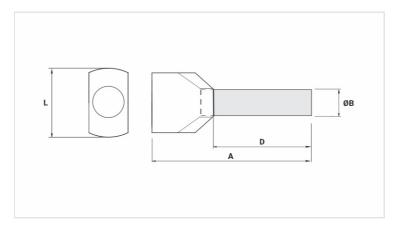

## Datasheet

| Insulation per DIN Standard (Color) | AMARELO |
|-------------------------------------|---------|
| Conductor                           |         |
| AWG/MCM                             | 2x10    |
| mm <sup>2</sup>                     | 2x 6    |
| Dimensions (mm)                     |         |
| L                                   | 11,0    |
| A                                   | 26,1    |
| С                                   |         |
| Ø B                                 | 5,3     |
| D                                   | 14,0    |
| Maximum Current (A)                 | 50      |
| Package                             |         |
| Qtd / Emb                           | 100     |
| Peso Unit. (g)                      | 0,89    |