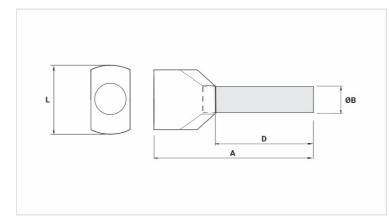

## **Datasheet**

| Insulation per DIN Standard (Color) | VERMELHO |
|-------------------------------------|----------|
| Conductor                           |          |
| AWG/MCM                             | 2x 8     |
| mm²                                 | 2x 10    |
| Dimensions (mm)                     |          |
| L                                   | 13,8     |
| A                                   | 26,6     |
| C                                   |          |
| Ø B                                 | 6,9      |
| D                                   | 14,0     |
| Maximum Current (A)                 | 70       |
| Package                             |          |
| Qtd / Emb                           | 100      |
| Peso Unit. (g)                      | 1,22     |