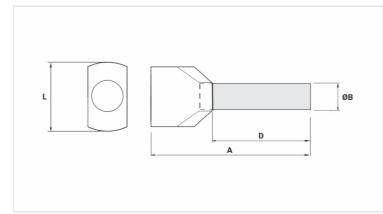

## **Datasheet**

| Insulation per DIN Standard (Color) | AZUL  |
|-------------------------------------|-------|
| Conductor                           |       |
| AWG/MCM                             | 2x 6  |
| mm <sup>2</sup>                     | 2x 16 |
| Dimensions (mm)                     |       |
| L                                   | 19,5  |
| A                                   | 31,3  |
| C                                   |       |
| Ø B                                 | 8,7   |
| D                                   | 14,0  |
| Maximum Current (A)                 | 95    |
| Package                             |       |
| Qtd / Emb                           | 100   |
| Peso Unit. (g)                      | 1,92  |