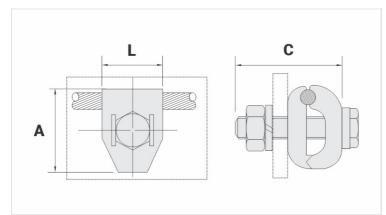

## **Datasheet**

| Conductor               |           |
|-------------------------|-----------|
| Cross Section (AWG/MCM) | 2/0 - 250 |
| mm <sup>2</sup>         | 70 - 120  |
| Dimensions (mm)         |           |
| L                       | 38,0      |
| A                       | 53,0      |
| C                       | 50,0      |
| Screw - E               | M12       |
| Figure                  | 1         |
| Package                 |           |
| Qty. / Package          | 20        |
| Unit Weight (g)         | 350,00    |