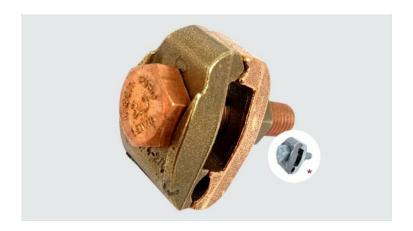

## **Description**

**Purpose:** Cable to busbar connections. Suitable for COPPERSTEEL or copper cables.

**Characteristics:** Tightening connection. High electrical conductivity and corrosion resistant. Single conductor version. Enough screw length for plate/bar thickness up to 7mm.

**Application:** Grounding systems in general (power distribution systems, grounding grids, residential, building, industrial grounding, grounding in telecommunication networks).

**Material:** Bronze clamp, fittings in copper alloy or hot galvanized steel.

**Application Tool:** Spanner set or open-ended wrench.

\*Also available tin plated.