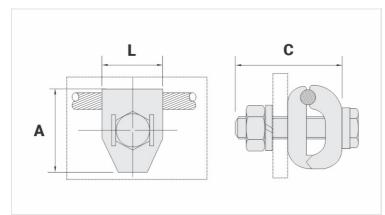

## **Datasheet**

| Conductor               |         |
|-------------------------|---------|
| Cross Section (AWG/MCM) | 8 - 4   |
| mm <sup>2</sup>         | 10 - 25 |
| Dimensions (mm)         |         |
| L                       | 27,0    |
| A                       | 34,0    |
| C                       | 45,0    |
| Screw - E               | M10     |
| Figure                  | 1       |
| Package                 |         |
| Qty. / Package          | 30      |
| Unit Weight (g)         | 135,50  |