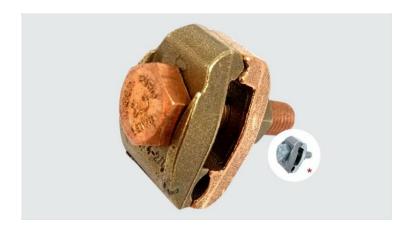

## **GTDB - BUSBAR DOUBLE GROUNDING CLAMPS (1 CONDUCTOR)**

GTDB-8-4

## **Description**

**Purpose:** Cable to busbar connections. Suitable for COPPERSTEEL or copper cables.

**Characteristics:** Tightening connection. High electrical conductivity and corrosion resistant. Single conductor version. Enough screw length for plate/bar thickness up to 7mm.

**Application:** Grounding systems in general (power distribution systems, grounding grids, residential, building, industrial grounding, grounding in telecommunication networks).

**Material:** Bronze clamp, fittings in copper alloy or hot galvanized steel.