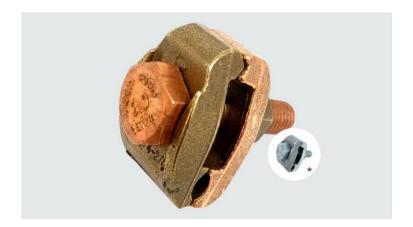

## **Description**

**Purpose:** Cable to busbar connections. Suitable for COPPERSTEEL or copper cables.

**Characteristics:** Tightening connection. High electrical conductivity and corrosion resistant. Single conductor version. Enough screw length for plate/bar thickness up to 7mm.

**Application:** Grounding systems in general (power distribution systems, grounding grids, residential, building, industrial grounding, grounding in telecommunication networks).

**Material:** Bronze clamp, fittings in copper alloy or hot galvanized steel.

**Application Tool:** Spanner set or open-ended wrench.

\*Also available tin plated.