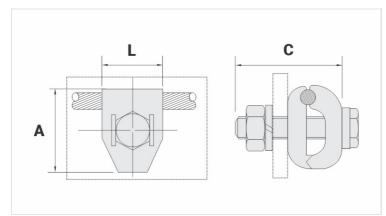

## **Datasheet**

| Conductor               |           |
|-------------------------|-----------|
| Cross Section (AWG/MCM) | 300 - 500 |
| mm²                     | 150 - 240 |
| Dimensions (mm)         |           |
| L                       | 39,0      |
| A                       | 62,0      |
| C                       | 70,0      |
| Screw - E               | M12       |
| Figure                  | 1         |
| Package                 |           |
| Qty. / Package          | 15        |
| Unit Weight (g)         | 462,00    |