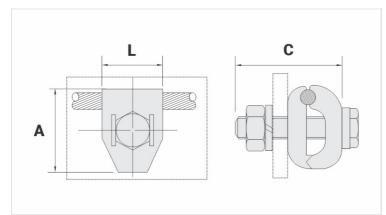

## **Datasheet**

| Conductor               |         |
|-------------------------|---------|
| Cross Section (AWG/MCM) | 4 - 2/0 |
| mm²                     | 16 - 70 |
| Dimensions (mm)         |         |
| L                       | 25,0    |
| A                       | 38,0    |
| C                       | 45,0    |
| Screw - E               | M10     |
| Figure                  | 1       |
| Package                 |         |
| Qty. / Package          | 25      |
| Unit Weight (g)         | 169,00  |