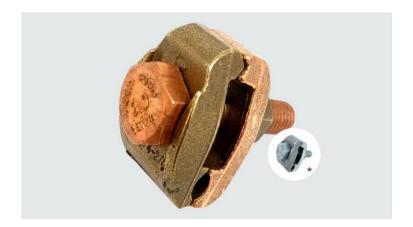

## GTDB - BUSBAR DOUBLE GROUNDING CLAMPS (1 CONDUCTOR)

GTDB-4-2/0

## **Description**

**Purpose:** Cable to busbar connections. Suitable for COPPERSTEEL or copper cables.

**Characteristics:** Tightening connection. High electrical conductivity and corrosion resistant. Single conductor version. Enough screw length for plate/bar thickness up to 7mm.

**Application:** Grounding systems in general (power distribution systems, grounding grids, residential, building, industrial grounding, grounding in telecommunication networks).

**Material:** Bronze clamp, fittings in copper alloy or hot galvanized steel.

**Application Tool:** Spanner set or open-ended wrench.

\*Also available tin plated.