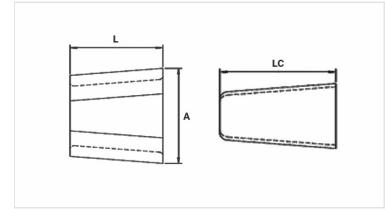

## **Datasheet**

| Application Cartridge Color | VERMELHO / RED / ROJO |
|-----------------------------|-----------------------|
| Dimensions (mm)             |                       |
| L                           | 31,7                  |
| A                           | 41,0                  |
| LC                          | 38,5                  |
| Package                     |                       |
| Qty. / Package              | 50                    |
| Unit Weight (g)             | 121,00                |