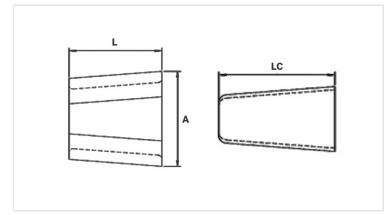

## **Datasheet**

| Application Cartridge Color | VERMELHO / RED / ROJO |
|-----------------------------|-----------------------|
| Dimensions (mm)             |                       |
| L                           | 31,7                  |
| A                           | 41,0                  |
| LC                          | 38,5                  |
| Package                     |                       |
| Qty. / Package              | 50                    |
| Unit Weight (g)             | 130,00                |