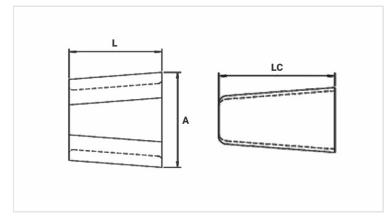

## **Datasheet**

| Application Cartridge Color | VERMELHO / RED / ROJO |
|-----------------------------|-----------------------|
| Dimensions (mm)             |                       |
| L                           | 31,7                  |
| A                           | 41,0                  |
| LC                          | 38,5                  |
| Package                     |                       |
| Qty. / Package              | 50                    |
| Unit Weight (g)             | 141,00                |