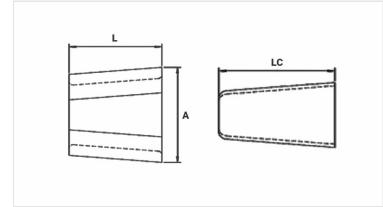

## **Datasheet**

| Application Cartridge Color | VERMELHO / RED / ROJO |
|-----------------------------|-----------------------|
| Dimensions (mm)             |                       |
| L                           | 31,7                  |
| A                           | 41,0                  |
| LC                          | 38,5                  |
| Package                     |                       |
| Qty. / Package              | 50                    |
| Unit Weight (g)             | 131,00                |