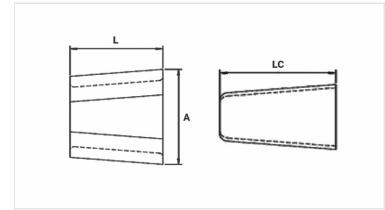

## **Datasheet**

| Application Cartridge Color | VERMELHO / RED / ROJO |
|-----------------------------|-----------------------|
| Dimensions (mm)             |                       |
| L                           | 31,7                  |
| A                           | 41,0                  |
| LC                          | 38,5                  |
| Package                     |                       |
| Qty. / Package              | 20                    |
| Unit Weight (g)             | 147,00                |