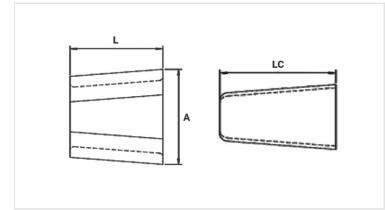

## **Datasheet**

| Application Cartridge Color | BRANCO / WHITE / BLANCO |
|-----------------------------|-------------------------|
| Dimensions (mm)             |                         |
| L                           | 41,5                    |
| A                           | 65,7                    |
| LC                          | 50,0                    |
| Package                     |                         |
| Qty. / Package              | 20                      |
| Unit Weight (g)             | 402,00                  |