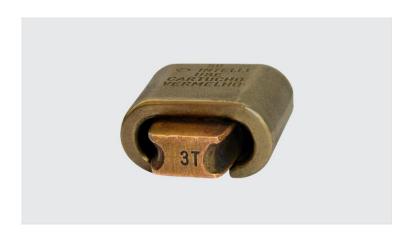

## **CODC - COPPER WEDGE TYPE CONNECTOR**

CODC-120-5

## **Description**

**Purpose:** COPPERSTEEL or copper connection, cable-cable and ground rod-cable.

Characteristics: Spring system connection (permanent tightening). High electrical conductivity and corrosion

resistance.

**Application:** Power distribution lines, grounding systems in general. **Material:** Bronze, Supplied with antioxide compound INTELTROX-Cu. **Application Tool:** Impact tool with cartridge for wedge connector.