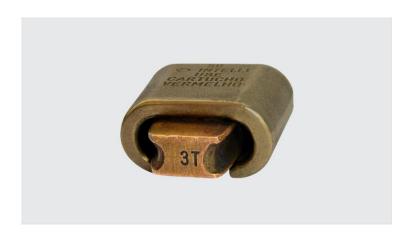

## **CODC - COPPER WEDGE TYPE CONNECTOR**

CODC-120-6

## **Description**

**Purpose:** COPPERSTEEL or copper connection, cable-cable and ground rod-cable.

**Characteristics:** Spring system connection (permanent tightening). High electrical conductivity and corrosion

resistance.

**Application:** Power distribution lines, grounding systems in general. **Material:** Bronze, Supplied with antioxide compound INTELTROX-Cu. **Application Tool:** Impact tool with cartridge for wedge connector.