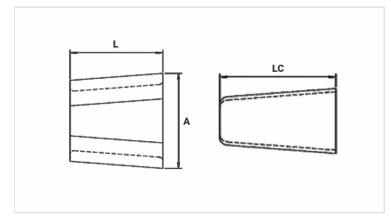

## **Datasheet**

| Application Cartridge Color | BRANCO / WHITE / BLANCO |
|-----------------------------|-------------------------|
| Dimensions (mm)             |                         |
| L                           | 41,5                    |
| A                           | 65,7                    |
| LC                          | 50,0                    |
| Package                     |                         |
| Qty. / Package              | 20                      |
| Unit Weight (g)             | 401,00                  |