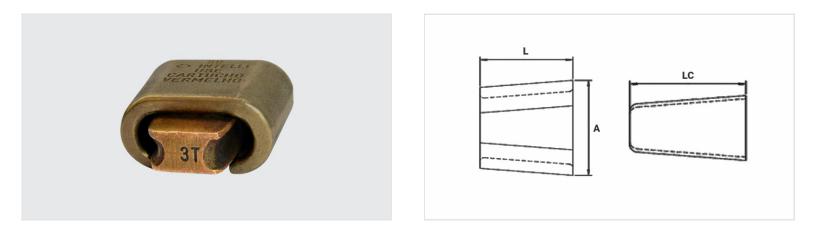

## Datasheet

| Application Cartridge Color | BRANCO / WHITE / BLANCO |
|-----------------------------|-------------------------|
| Dimensions (mm)             |                         |
| L                           | 41,5                    |
| A                           | 65,7                    |
| LC                          | 50,0                    |
| Package                     |                         |
| Qty. / Package              | 20                      |
| Unit Weight (g)             | 381,20                  |