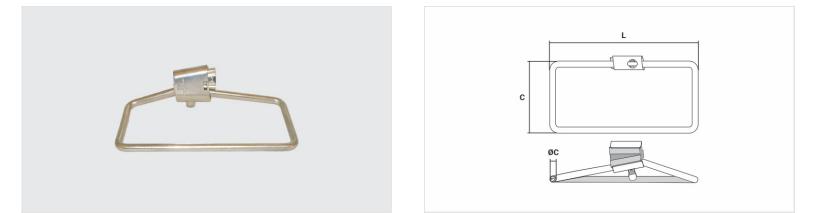

## Datasheet

| Conductors             |         |
|------------------------|---------|
| Run                    |         |
| AWG/MCM                | 6 - 2   |
| mm²                    | 16 - 35 |
| Stirrup (AWG)          | 2       |
| Sum of Conductors (mm) |         |
| Min.                   | 10,65   |
| Max.                   | 14,01   |
| Dimensions (mm)        |         |
| L                      | 156,0   |
| C                      | 76,0    |
| ØC                     | 6,5     |
| Package                |         |
| Qty. / Package         | 40      |
| Unit Weight (g)        | 166,00  |
|                        |         |