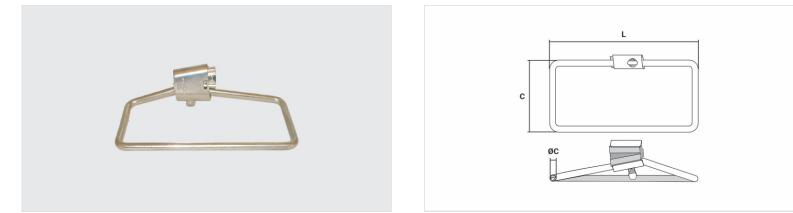

## Datasheet

| Conductors             |         |
|------------------------|---------|
| Run                    |         |
| AWG/MCM                | 2 - 1/0 |
| mm²                    | 35 - 50 |
| Stirrup (AWG)          | 2       |
| Sum of Conductors (mm) |         |
| Min.                   | 13,95   |
| Max.                   | 16,78   |
| Dimensions (mm)        |         |
| L                      | 156,00  |
| C                      | 76,0    |
| ØC                     | 6,5     |
| Package                |         |
| Qty. / Package         | 40      |
| Unit Weight (g)        | 82,00   |
|                        |         |