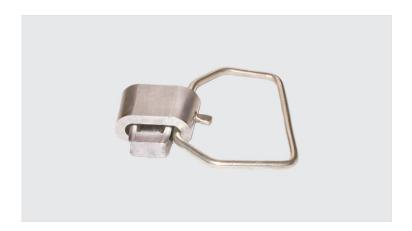

## **Description**

**Purpose:** Connection with CA and CAA aluminum or copper cables. Enables ing of a hotline clamp, s of up to four wedge type or compression connector.

**Characteristics:** Spring system connection (permanent tightening). High electrical conductivity and corrosion resistance.

**Application:** Power distribution lines.

**Material:** Aluminum alloy body and wedge and stirrup in electrolytic copper. Supplied with antioxide compound INTELTROX.

Finishing (Stirrup): Tin plated.