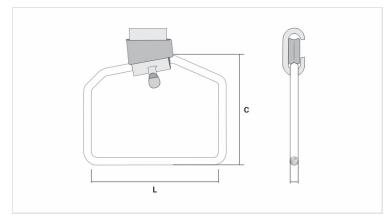

## **Datasheet**

| Application Cartridge Color | VERMELHO / RED / ROJO |
|-----------------------------|-----------------------|
| Conductors                  |                       |
| AWG/MCM                     | 4 - 2                 |
| Type of Conductor           | CA/CAA                |
| Stirrup (AWG)               | 2                     |
| Dimensions (mm)             |                       |
| L                           | 121,0                 |
| C                           | 92,0                  |
| Ø C                         | 6,5                   |
| Package                     |                       |
| Qty. / Package              | 25                    |
| Unit Weight (g)             | 150,00                |