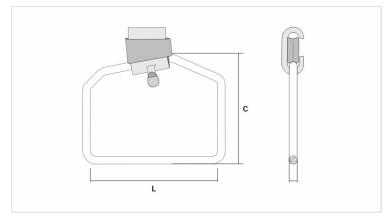

## **Datasheet**

| Application Cartridge Color | AZUL / BLUE |
|-----------------------------|-------------|
| Conductors                  |             |
| AWG/MCM                     | 1/0 - 4/0   |
| Type of Conductor           | CA/CAA      |
| Stirrup (AWG)               | 2           |
| Dimensions (mm)             |             |
| L                           | 121,0       |
| C                           | 92,0        |
| Ø C                         | 6,5         |
| Package                     |             |
| Qty. / Package              | 15          |
| Unit Weight (g)             | 240,00      |