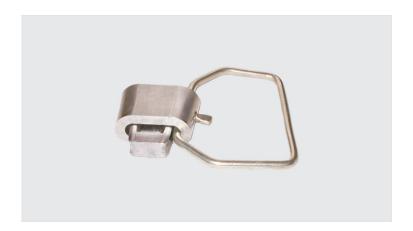

## **Description**

**Purpose:** Connection with CA and CAA aluminum or copper cables. Enables ing of a hotline clamp, s of up to four wedge type or compression connector.

**Characteristics:** Spring system connection (permanent tightening). High electrical conductivity and corrosion resistance.

**Application:** Power distribution lines.

**Material:** Aluminum alloy body and wedge and stirrup in electrolytic copper. Supplied with antioxide compound INTELTROX.

Finishing (Stirrup): Tin plated.