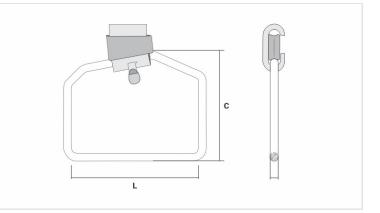

## Datasheet

| Application Cartridge Color | AZUL / BLUE |
|-----------------------------|-------------|
| Conductors                  |             |
| AWG/MCM                     | 336,4       |
| Type of Conductor           | CA          |
| Stirrup (AWG)               | 2           |
| Dimensions (mm)             |             |
| L                           | 121,0       |
| C                           | 92,0        |
| Ø C                         | 6,5         |
| Package                     |             |
| Qty. / Package              | 15          |
| Unit Weight (g)             | 235,40      |