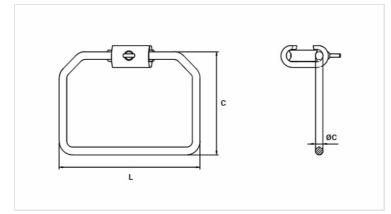

## **Datasheet**

| Application Cartridge Color | VERMELHO / RED / ROJO |
|-----------------------------|-----------------------|
| Conductors                  |                       |
| AWG/MCM                     | 4 - 2                 |
| Type of Conductor           | CA/CAA                |
| Stirrup (AWG)               | 2                     |
| Dimensions (mm)             |                       |
| L                           | 121,0                 |
| C                           | 88,0                  |
| Ø C                         | 6,5                   |
| Package                     |                       |
| Qty. / Package              | 40                    |
| Unit Weight (g)             | 151,40                |