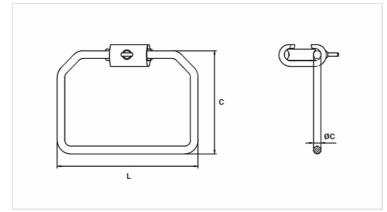

## **Datasheet**

| Application Cartridge Color | VERMELHO / RED / ROJO |
|-----------------------------|-----------------------|
| Conductors                  |                       |
| AWG/MCM                     | 8 - 6                 |
| Type of Conductor           | CA/CAA                |
| Stirrup (AWG)               | 2                     |
| Dimensions (mm)             |                       |
| L                           | 121,0                 |
| C                           | 88,0                  |
| Ø C                         | 6,5                   |
| Package                     |                       |
| Qty. / Package              | 20                    |
| Unit Weight (g)             | 157,80                |