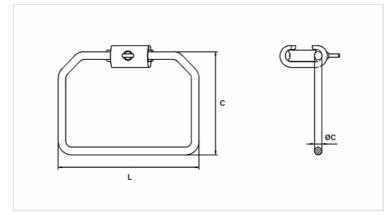

## **Datasheet**

| Application Cartridge Color | AZUL / BLUE |
|-----------------------------|-------------|
| Conductors                  |             |
| AWG/MCM                     | 1/0 - 4/0   |
| Type of Conductor           | CA/CAA      |
| Stirrup (AWG)               | 2           |
| Dimensions (mm)             |             |
| L                           | 121,0       |
| C                           | 88,0        |
| Ø C                         | 6,5         |
| Package                     |             |
| Qty. / Package              | 30          |
| Unit Weight (g)             | 235,00      |