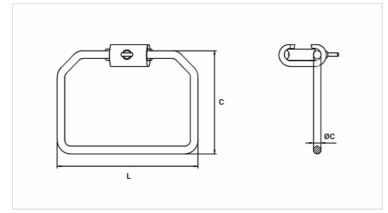

## **Datasheet**

| Application Cartridge Color | AZUL / BLUE |
|-----------------------------|-------------|
| Conductors                  |             |
| AWG/MCM                     | 336,4       |
| Type of Conductor           | CA          |
| Stirrup (AWG)               | 2           |
| Dimensions (mm)             |             |
| L                           | 121,0       |
| C                           | 88,0        |
| Ø C                         | 6,5         |
| Package                     |             |
| Qty. / Package              | 10          |
| Unit Weight (g)             | 234,60      |