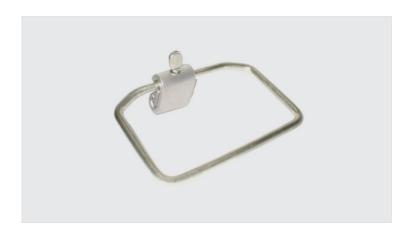

## **CAEL - ALUMINUM WEDGE TYPE CONNECTOR WITH STIRRUP (SIDE MODEL)**

CAEL-312

## **Description**

**Purpose:** Connection with copper, aluminum CA and CAA cables. Allows ing of up to four wedge types or compression connectors.

**Characteristics:** Spring system connection (permanent tightening). High electrical conductivity and corrosion resistance.

**Application:** Power distribution lines.

**Material:** Aluminum alloy body and wedge and stirrup in electrolytic copper. Supplied with antioxide compound INTELTROX.

Finishing (Stirrup): Tin plated.

**Application Tool:** Impact tool with cartridge for wedge connector.