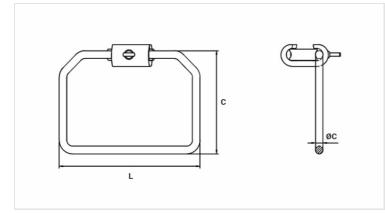

## **Datasheet**

| AMARELO / YELLOW / AMARILLO           |
|---------------------------------------|
|                                       |
| 336,4 - 397,5 (somente cabo 397,5 CA) |
| CA/CAA                                |
| 2                                     |
|                                       |
| 121,0                                 |
| 88,0                                  |
| 6,5                                   |
|                                       |
| 20                                    |
| 507,00                                |
|                                       |