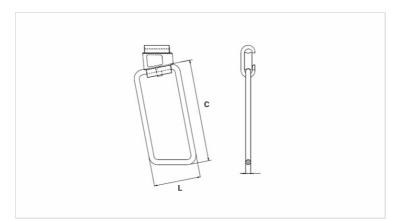

## **Datasheet**

| Application Cartridge Color | VERMELHO / RED / ROJO |
|-----------------------------|-----------------------|
| Conductors                  |                       |
| AWG/MCM                     | 4 - 2                 |
| Type of Conductor           | CA/CAA                |
| Stirrup (AWG)               | 2                     |
| Dimensions (mm)             |                       |
| L                           | 60,0                  |
| C                           | 140,0                 |
| Ø C                         | 6,5                   |
| Package                     |                       |
| Qty. / Package              | 30                    |
| Unit Weight (g)             | 151,40                |