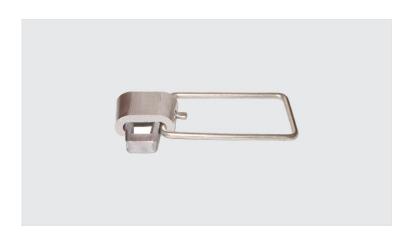

## **Description**

**Purpose:** Connection with copper, aluminum CA and CAA cables. Enables ing of a hotline clamp in 15kV protected networks.

**Characteristics:** Spring system connection (permanent tightening). High electrical conductivity and corrosion resistance.

**Application:** Power distribution lines.

**Material:** Aluminum alloy body and wedge and stirrup in electrolytic copper. Supplied with antioxide compound INTELTROX.

Finishing (Stirrup): Tin plated.

**Application Tool:** Impact tool with cartridge for wedge connector.