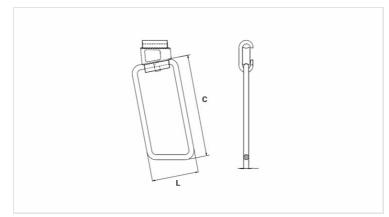

## **Datasheet**

| Application Cartridge Color | VERMELHO / RED / ROJO |
|-----------------------------|-----------------------|
| Conductors                  |                       |
| AWG/MCM                     | 8 - 6                 |
| Type of Conductor           | CA/CAA                |
| Stirrup (AWG)               | 2                     |
| Dimensions (mm)             |                       |
| L                           | 60,0                  |
| C                           | 140,0                 |
| Ø C                         | 6,5                   |
| Package                     |                       |
| Qty. / Package              | 30                    |
| Unit Weight (g)             | 151,00                |