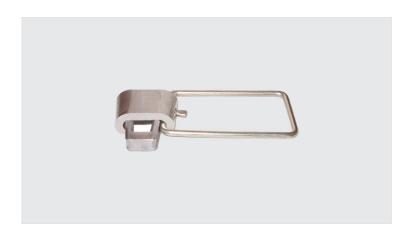

## **Description**

**Purpose:** Connection with copper, aluminum CA and CAA cables. Enables ing of a hotline clamp in 15kV protected networks.

**Characteristics:** Spring system connection (permanent tightening). High electrical conductivity and corrosion resistance.

**Application:** Power distribution lines.

**Material:** Aluminum alloy body and wedge and stirrup in electrolytic copper. Supplied with antioxide compound INTELTROX.

Finishing (Stirrup): Tin plated.

**Application Tool:** Impact tool with cartridge for wedge connector.