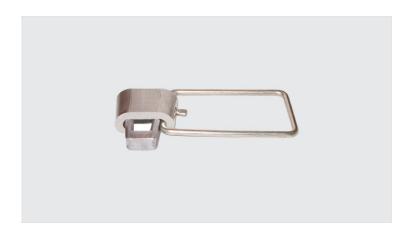

## **Description**

**Purpose:** Connection with copper, aluminum CA and CAA cables. Enables ing of a hotline clamp in 15kV protected networks.

**Characteristics:** Spring system connection (permanent tightening). High electrical conductivity and corrosion resistance.

**Application:** Power distribution lines.

**Material:** Aluminum alloy body and wedge and stirrup in electrolytic copper. Supplied with antioxide compound INTELTROX.

Finishing (Stirrup): Tin plated.

**Application Tool:** Impact tool with cartridge for wedge connector.