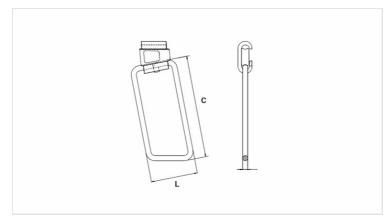

## **Datasheet**

| Application Cartridge Color | AZUL / BLUE |
|-----------------------------|-------------|
| Conductors                  |             |
| AWG/MCM                     | 1/0 - 4/0   |
| Type of Conductor           | CA/CAA      |
| Stirrup (AWG)               | 2           |
| Dimensions (mm)             |             |
| L                           | 78,0        |
| C                           | 140,0       |
| Ø C                         | 6,5         |
| Package                     |             |
| Qty. / Package              | 20          |
| Unit Weight (g)             | 237,00      |