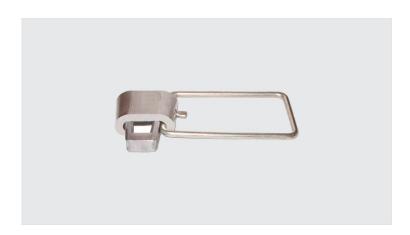

## **Description**

**Purpose:** Connection with copper, aluminum CA and CAA cables. Enables ing of a hotline clamp in 15kV protected networks.

**Characteristics:** Spring system connection (permanent tightening). High electrical conductivity and corrosion resistance.

**Application:** Power distribution lines.

**Material:** Aluminum alloy body and wedge and stirrup in electrolytic copper. Supplied with antioxide compound INTELTROX.

Finishing (Stirrup): Tin plated.

**Application Tool:** Impact tool with cartridge for wedge connector.