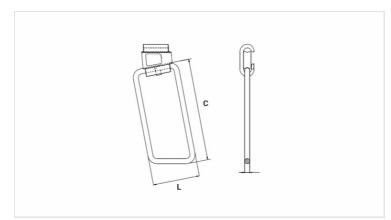

## **Datasheet**

| Application Cartridge Color | AZUL / BLUE |
|-----------------------------|-------------|
| Conductors                  |             |
| AWG/MCM                     | 336,4       |
| Type of Conductor           | CA          |
| Stirrup (AWG)               | 2           |
| Dimensions (mm)             |             |
| L                           | 78,0        |
| C                           | 140,0       |
| Ø C                         | 6,5         |
| Package                     |             |
| Qty. / Package              | 15          |
| Unit Weight (g)             | 240,00      |