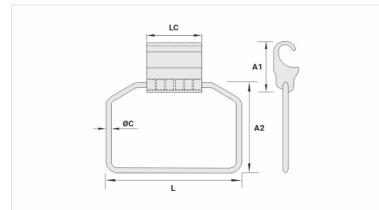

## **Datasheet**

| Conductors                       |       |
|----------------------------------|-------|
| AAC/Cu (AWG)                     | 2 - 1 |
| ACSR/AW (AWG/MCM)                | 2     |
| Stirrup (AWG)                    | 2     |
| Dimensions (mm)                  |       |
| L                                | 131,0 |
| LC                               | 48,0  |
| A1                               | 40,0  |
| A2                               | 86,0  |
| Ø C                              | 6,5   |
| Application Tool (AY/CY/AHM/AHB) |       |
| Die                              | IU-D  |
| Compressions                     | 2     |