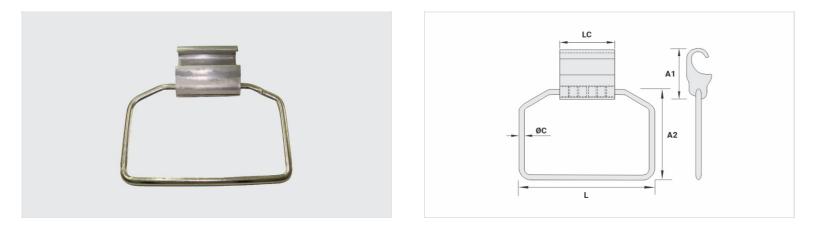

## Datasheet

| Conductors                       |           |
|----------------------------------|-----------|
| AAC/Cu (AWG)                     | 1/0 - 4/0 |
| ACSR/AW (AWG/MCM)                | 1/0 - 4/0 |
| Stirrup (AWG)                    | 2         |
| Dimensions (mm)                  |           |
| L                                | 131,0     |
| LC                               | 54,0      |
| Al                               | 48,0      |
| A2                               | 86,0      |
| Ø C                              | 6,5       |
| Application Tool (AY/CY/AHM/AHB) |           |
| Die                              | IU-H      |
| Compressions                     | 2         |
|                                  |           |