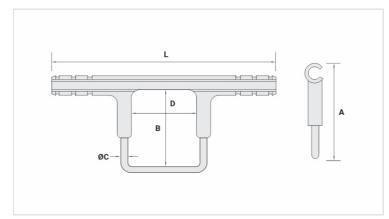

## **Datasheet**

| 4 - 2  |
|--------|
|        |
| 230,0  |
| 90,0   |
| 64,0   |
| 64,0   |
| 6,3    |
|        |
|        |
| IW-BG  |
| 3      |
|        |
| IU-BG  |
| 3      |
|        |
| 50     |
| 180,00 |
|        |