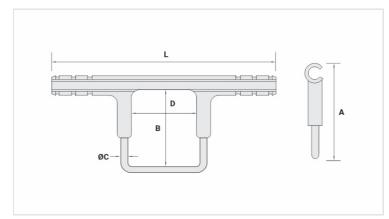

## **Datasheet**

| Conductors                        |        |
|-----------------------------------|--------|
| AAC/ACSR                          | 1/0    |
| Dimensions (mm)                   |        |
| L                                 | 248,0  |
| A                                 | 113,0  |
| В                                 | 89,0   |
| D                                 | 64,0   |
| Ø E                               | 6,3    |
| Application Tool                  |        |
| AT-61                             |        |
| Die                               | IW-C   |
| Compressions                      | 4      |
| AY-96 / CY-96 / AHM-400 / AHB-400 |        |
| Die                               | IU-C   |
| Compressions                      | 2      |
| Package                           |        |
| Qty. / Package                    | 25     |
| Unit Weight (g)                   | 236,20 |