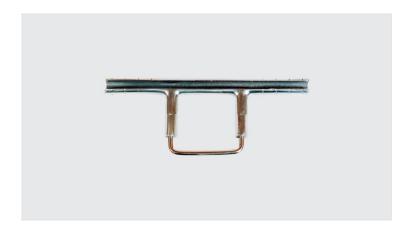

## **LCBF - CAST ALUMINUM COMPRESSION CONNECTOR WITH STIRRUP**

LCBF-44

## **Description**

**Purpose:** Connection with CA, CAA aluminum cables. Enables ing of a hotline clamp oring of up to four wedge type or compression connectors.

**Characteristics:** Compression connection. High electrical conductivity and corrosion resistance.

**Application:** Power distribution lines.

**Material:** Cast aluminum body and stirrup in electrolytic copper. Supplied with antioxide compound INTELTROX.

Finishing (Stirrup): Tin plated.