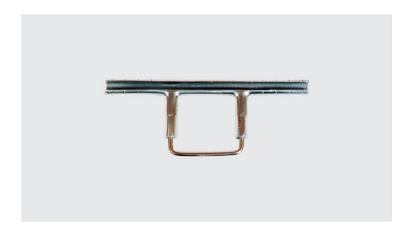

## **LCBF - CAST ALUMINUM COMPRESSION CONNECTOR WITH STIRRUP**

LCBF-60

## **Description**

**Purpose:** Connection with CA, CAA aluminum cables. Enables ing of a hotline clamp oring of up to four wedge type or compression connectors.

**Characteristics:** Compression connection. High electrical conductivity and corrosion resistance.

**Application:** Power distribution lines.

**Material:** Cast aluminum body and stirrup in electrolytic copper. Supplied with antioxide compound INTELTROX.

Finishing (Stirrup): Tin plated.