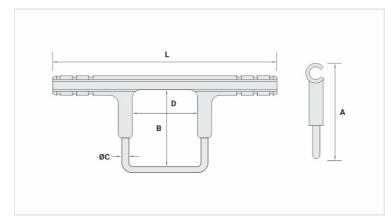

## **Datasheet**

| Conductors                        |        |
|-----------------------------------|--------|
| AAC/ACSR                          | 4/0    |
| Dimensions (mm)                   |        |
| L                                 | 283,0  |
| A                                 | 127,0  |
| В                                 | 89,0   |
| D                                 | 87,0   |
| Ø E                               | 8,3    |
| Application Tool                  |        |
| AT-61                             |        |
| Die                               | -      |
| Compressions                      | -      |
| AY-96 / CY-96 / AHM-400 / AHB-400 |        |
| Die                               | IU-L   |
| Compressions                      | 2      |
| Package                           |        |
| Qty. / Package                    | 15     |
| Unit Weight (g)                   | 436,00 |