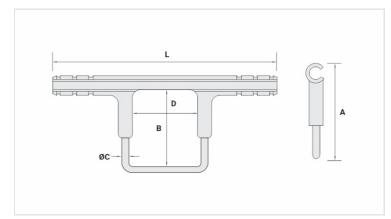

## **Datasheet**

| Conductors                        |        |
|-----------------------------------|--------|
| AAC/ACSR                          | 336,4  |
| Dimensions (mm)                   |        |
| L                                 | 324,0  |
| A                                 | 135,0  |
| В                                 | 86,0   |
| D                                 | 96,0   |
| Ø E                               | 8,3    |
| Application Tool                  |        |
| AT-61                             |        |
| Die                               | -      |
| Compressions                      | -      |
| AY-96 / CY-96 / AHM-400 / AHB-400 |        |
| Die                               | IU-M   |
| Compressions                      | 3      |
| Package                           |        |
| Qty. / Package                    | 10     |
| Unit Weight (g)                   | 670,00 |