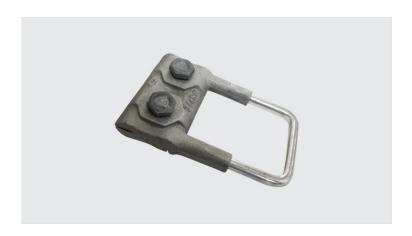

## **AEB - CAST ALUMINUM CONNECTOR WITH STIRRUP**

AEB-38-1

## **Description**

**Purpose:** Connection with CA, CAA aluminum cables. Enables ing of a hotline clamp.

**Characteristics:** Tightening connection. High electrical conductivity and corrosion resistance.

**Application:** Power distribution lines.

Material: Cast aluminum alloy body and stirrup in electrolytic copper.

Application Tool: Star or open ended wrench. Finishing (Stirrup): Tin plated.