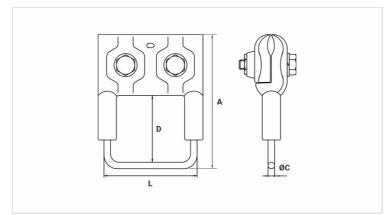

## **Datasheet**

| Conductors        |        |
|-------------------|--------|
| Run (AWG/MCM)     | 10 - 2 |
| Type of Conductor | CA     |
| Stirrup (AWG)     | 4      |
| Dimensions (mm)   |        |
| L                 | 63,0   |
| A                 | 150,0  |
| Ø C               | 5,2    |
| D                 | 100,0  |
| Screw             | 1x M10 |
| Package           |        |
| Qty. / Package    | 20     |
| Unit Weight (g)   | 220,00 |
|                   |        |