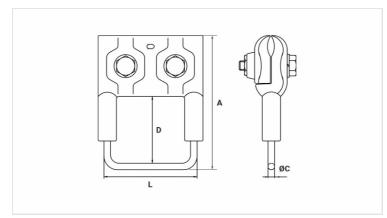

## **Datasheet**

| Conductors        |          |
|-------------------|----------|
| Run (AWG/MCM)     | 4 - 1/0  |
| Type of Conductor | CA / CAA |
| Stirrup (AWG)     | 1/0      |
| Dimensions (mm)   |          |
| L                 | 75,5     |
| A                 | 130,0    |
| Ø C               | 8,0      |
| D                 | 65,0     |
| Screw             | 2x M10   |
| Package           |          |
| Qty. / Package    | 15       |
| Unit Weight (g)   | 358,00   |
|                   |          |