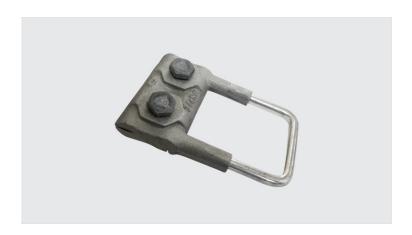

## **AEB - CAST ALUMINUM CONNECTOR WITH STIRRUP**

AEB-44-2

## **Description**

**Purpose:** Connection with CA, CAA aluminum cables. Enables ing of a hotline clamp.

**Characteristics:** Tightening connection. High electrical conductivity and corrosion resistance.

**Application:** Power distribution lines.

Material: Cast aluminum alloy body and stirrup in electrolytic copper.

**Application Tool:** Star or open ended wrench. Finishing (Stirrup): Tin plated.