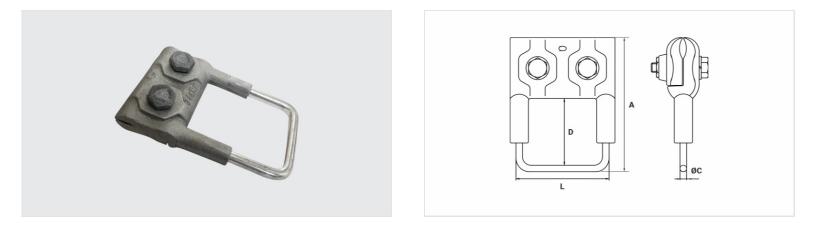

## **AEB - CAST ALUMINUM CONNECTOR WITH STIRRUP**

AEB-88-2

## Description

**Purpose:** Connection with CA, CAA aluminum cables. Enables ing of a hotline clamp.

**Characteristics:** Tightening connection. High electrical conductivity and corrosion resistance.

**Application:** Power distribution lines.

Material: Cast aluminum alloy body and stirrup in electrolytic copper.

Application Tool: Star or open ended wrench. Finishing (Stirrup): Tin plated.

## Datasheet

| Conductors        |           |
|-------------------|-----------|
| Run (AWG/MCM)     | 2/0 - 477 |
| Type of Conductor | CA / CAA  |
| Stirrup (AWG)     | 4/0       |
| Dimensions (mm)   |           |
| L                 | 84,5      |
| A                 | 150,0     |
| ØC                | 11,0      |
| D                 | 65,0      |
| Screw             | 2x M10    |
| Package           |           |
| Qty. / Package    | 8         |
| Unit Weight (g)   | 698,00    |
|                   |           |