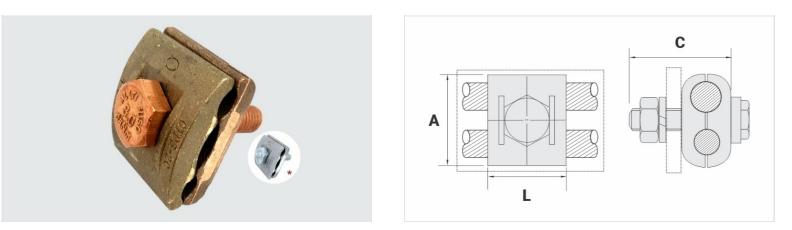

## Datasheet

| Conductor               |         |
|-------------------------|---------|
| Cross Section (AWG/MCM) | 8 - 4   |
| mm <sup>2</sup>         | 10 - 25 |
| Dimensions (mm)         |         |
| L                       | 33,0    |
| A                       | 35,0    |
| C                       | 45,0    |
| Screw - E               | M10     |
| Figure                  | 2       |
| Package                 |         |
| Qty. / Package          | 20      |
| Unit Weight (g)         | 220,30  |