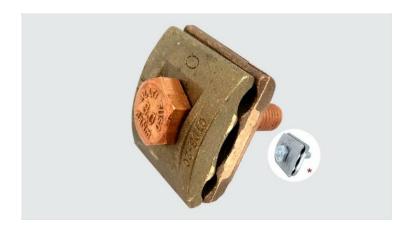

## **Description**

**Purpose:** Cable to busbar connections. Suitable for COPPERSTEEL or copper cables.

**Characteristics:** Tightening connection. High electrical conductivity and corrosion resistant. Two conductors model. Enough screw length for plate/bar thickness up to 7mm.

**Application:** Grounding systems in general (power distribution systems, grounding grids, residential, building, industrial grounding, grounding in telecommunication networks).

Material: Bronze clamp, fittings in copper alloy or hot galvanized steel.

**Application Tool:** Spanner set or open-ended wrench.

\*Also available tin plated.