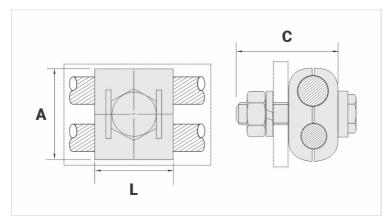

## **Datasheet**

| Conductor               |         |
|-------------------------|---------|
| Cross Section (AWG/MCM) | 4 - 2/0 |
| mm²                     | 16 - 70 |
| Dimensions (mm)         |         |
| L                       | 35,0    |
| A                       | 40,0    |
| C                       | 45,0    |
| Screw - E               | M10     |
| Figure                  | 2       |
| Package                 |         |
| Qty. / Package          | 25      |
| Unit Weight (g)         | 275,00  |