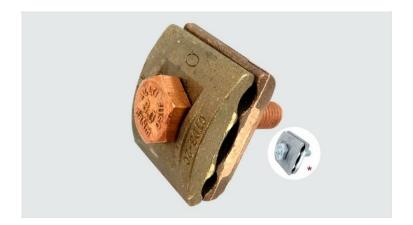

## **Description**

**Purpose:** Cable to busbar connections. Suitable for COPPERSTEEL or copper cables.

**Characteristics:** Tightening connection. High electrical conductivity and corrosion resistant. Two conductors model. Enough screw length for plate/bar thickness up to 7mm.

**Application:** Grounding systems in general (power distribution systems, grounding grids, residential, building, industrial grounding, grounding in telecommunication networks).

Material: Bronze clamp, fittings in copper alloy or hot galvanized steel.

**Application Tool:** Spanner set or open-ended wrench.

\*Also available tin plated.