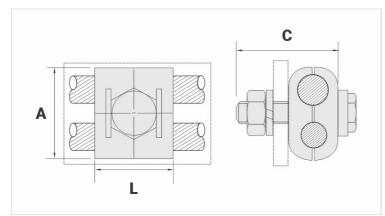

## **Datasheet**

| Conductor               |           |
|-------------------------|-----------|
| Cross Section (AWG/MCM) | 2/0 - 250 |
| mm <sup>2</sup>         | 70 - 120  |
| Dimensions (mm)         |           |
| L                       | 42,0      |
| A                       | 58,0      |
| C                       | 50,0      |
| Screw - E               | M12       |
| Figure                  | 2         |
| Package                 |           |
| Qty. / Package          | 15        |
| Unit Weight (g)         | 433,00    |