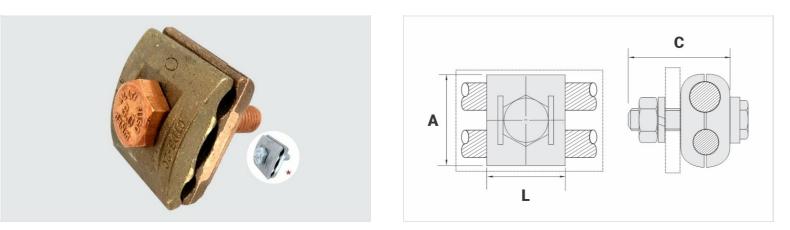

## Datasheet

| Conductor               |           |
|-------------------------|-----------|
| Cross Section (AWG/MCM) | 300 - 500 |
| mm <sup>2</sup>         | 150 - 240 |
| Dimensions (mm)         |           |
| L                       | 49,0      |
| A                       | 65,0      |
| C                       | 50,0      |
| Screw - E               | M12       |
| Figure                  | 2         |
| Package                 |           |
| Qty. / Package          | 10        |
| Unit Weight (g)         | 566,00    |