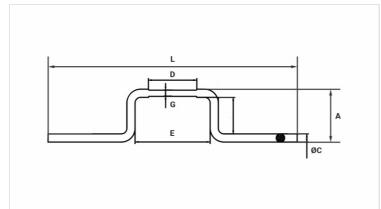

## **Datasheet**

| Cross Section  |       |  |
|----------------|-------|--|
| AWG/MCM        | 2     |  |
| mm²            | 35    |  |
| Figure         | 1     |  |
| Dimensions     |       |  |
| L              | 293,0 |  |
| А              | 33,0  |  |
| ØC             | 6,5   |  |
| D              | 100,0 |  |
| Е              | 100,0 |  |
| F              | 60,0  |  |
| Package        |       |  |
| Qtd / Emb      | 100   |  |
| Peso Unit. (g) | 94,40 |  |