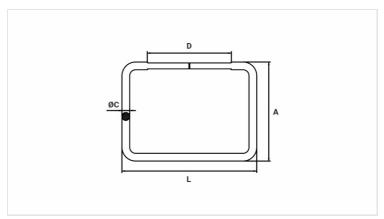

## **Datasheet**

| Cross Section   |        |
|-----------------|--------|
| AWG/MCM         | 2      |
| mm <sup>2</sup> | 35     |
| Figure          | 3      |
| Dimensions      |        |
| L               | 131,0  |
| A               | 86,0   |
| Ø C             | 6,5    |
| D               | 70,0   |
| E               | -      |
| F               | -      |
| Package         |        |
| Qtd / Emb       | 25     |
| Peso Unit. (g)  | 110,00 |