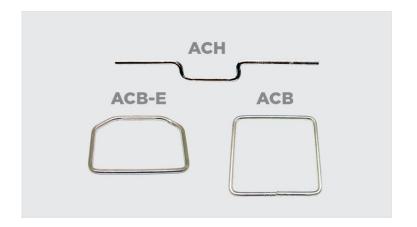

## **ACB / ACH / ACB-E - STIRRUPS FOR CONNECTORS**

ACB-38-E

## **Description**

**Purpose:** Conection between CA, CAA aluminum or copper cables with wiedge, compression and hotline clamp connector.

**Characteristics:** Connection can be by tightening, compression or spring system. High electrical conductivity and corrosion resistance. Stirrups designed for perfect adaptation with connectors / clamps such as CAH, CAC, CDC, CADC, GLV, among others.