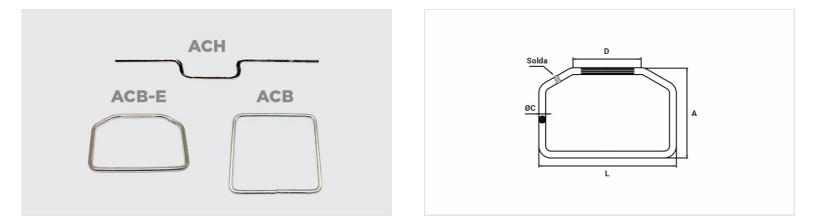

## ACB / ACH / ACB-E - STIRRUPS FOR CONNECTORS

ACB-44

## Datasheet

| Cross Section  |        |
|----------------|--------|
| AWG/MCM        | 1/0    |
| mm²            | 50     |
| Figure         | 2      |
| Dimensions     |        |
| L              | 116,0  |
| A              | 86,0   |
| ØC             | 8,0    |
| D              | 70,0   |
| E              | -      |
| F              | -      |
| Package        |        |
| Qtd / Emb      | 25     |
| Peso Unit. (g) | 157,00 |