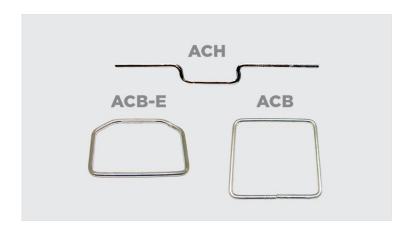

## **ACB / ACH / ACB-E - STIRRUPS FOR CONNECTORS**

ACB-60 (PADRÃO CEMIG/CPFL)

## **Description**

**Purpose:** Conection between CA, CAA aluminum or copper cables with wiedge, compression and hotline clamp connector.

**Characteristics:** Connection can be by tightening, compression or spring system. High electrical conductivity and corrosion resistance. Stirrups designed for perfect adaptation with connectors / clamps such as CAH, CAC, CDC, CADC, GLV, among others.

**Application:** Power distribution lines.

**Material:** Electrolytic copper.

Finish: Tin plated