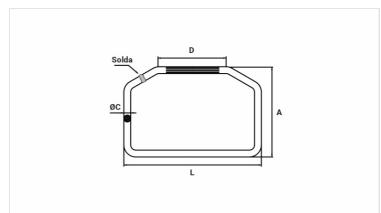

## **Datasheet**

| Cross Section  |        |
|----------------|--------|
| AWG/MCM        | 4/0    |
| mm²            | 120    |
| Figure         | 2      |
| Dimensions     |        |
| L              | 143,4  |
| A              | 120,0  |
| Ø C            | 11,8   |
| D              | -      |
| E              | -      |
| F              | -      |
| Package        |        |
| Qtd / Emb      | 20     |
| Peso Unit. (g) | 423,20 |