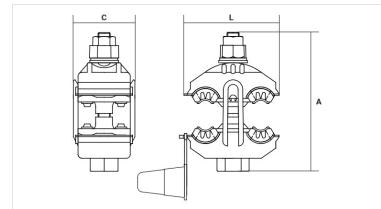

## **Datasheet**

| Conductors      |           |
|-----------------|-----------|
| Run             |           |
| mm²             | 50 - 240  |
| AWG/MCM         | 1/0 - 477 |
| Тар             |           |
| mm²             | 50 - 240  |
| AWG/MCM         | 1/0 - 477 |
| Figure          | -         |
| Dimensions (mm) |           |
| L               | 60,0      |
| A               | 93,0      |
| C               | 35,5      |
| Package         |           |
| Qty. / Package  | 25        |
| Unit Weight (g) | 164,60    |