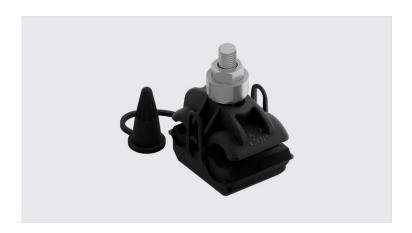

## **Description**

**Purpose:** Tap of Insulated Cables, suitable for combinations aluminum to aluminum, aluminum to copper and copper to copper in overhead power distribution lines (low voltage up to 1kV).

**Characteristics:** Insulation piercing connection (no stripping of cable insulation required). Used with 0.6/1kV XLPE/PE insulated aluminum cables or 450/750v PVC insulated cables (without cover). It has a fuse nut to ensure a perfect connection. It has elastomeric rubbers, making the connector watertight.

**Application:** Overhead insulated power distribution lines.

**Material:** Polymer connector resistant to weather and U.V. rays. Tin plated copper contacts.

**Application Tool:** Star or socket wrench.