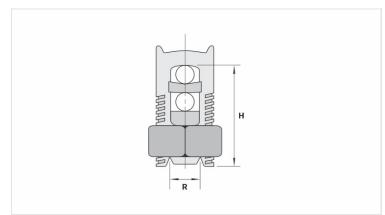

## **Datasheet**

| C | Conductors      |          |  |
|---|-----------------|----------|--|
|   | Run (mm²)       | 10       |  |
|   | Tap (mm²)       | 2,5 - 10 |  |
| D | Dimensions (mm) |          |  |
|   | L               | 10,5     |  |
|   | A               | 20,0     |  |
|   | C               | 12,0     |  |
|   | D               | 4,1      |  |
|   | E               | 18,5     |  |
| P | Package         |          |  |
|   | Qty. / Package  | 50       |  |
|   | Unit Weight (g) | 17,60    |  |