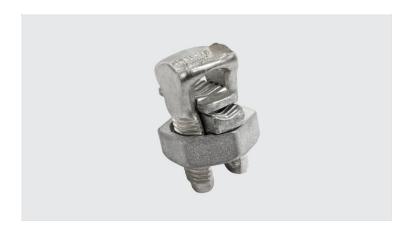

## PFB - BIMETALLIC SPLIT BOLT CONNECTOR WITH SPACER

PFB-10

## **Description**

Purpose: Tap or splice (low traction) for COPPERSTEEL, copper or aluminum cables. Suitable for copper to copper, copper to aluminum and aluminum to copper connections.

**Characteristics:** Tightening connection. High electrical conductivity and corrosion resistance. Allows bimetallic connection.

**Application:** Power distribution lines and grounding in general.

Material: Body in eletrolytic copper, nut, rider and spacer in copper alloy.

Finish: Tin plated.

**Application Tool:** Box open-ended or monkey wrenches.