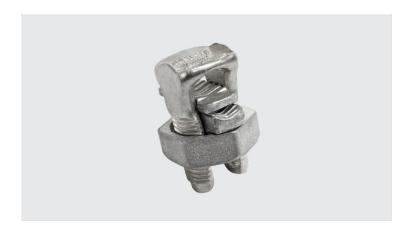

## PFB - BIMETALLIC SPLIT BOLT CONNECTOR WITH SPACER

PFB-16

## **Description**

**Purpose:** Tap or splice (low traction) for COPPERSTEEL, copper or aluminum cables. Suitable for copper to copper, copper to aluminum and aluminum to copper connections.

**Characteristics:** Tightening connection. High electrical conductivity and corrosion resistance. Allows bimetallic connection.

**Application:** Power distribution lines and grounding in general.

Material: Body in eletrolytic copper, nut, rider and spacer in copper alloy.

Finish: Tin plated.

**Application Tool:** Box open-ended or monkey wrenches.