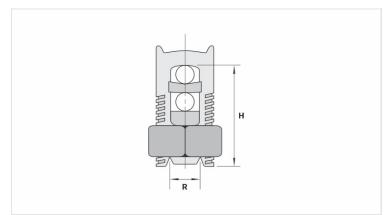

## **Datasheet**

| Conductors      |          |
|-----------------|----------|
| Run (mm²)       | 16       |
| Tap (mm²)       | 2,5 - 16 |
| Dimensions (mm) |          |
| L               | 11,5     |
| A               | 24,5     |
| C               | 12,5     |
| D               | 5,3      |
| E               | 22,5     |
| Package         |          |
| Qty. / Package  | 50       |
| Unit Weight (g) | 29,10    |