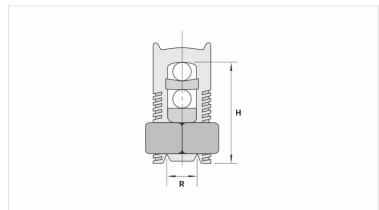

## **Datasheet**

| (       | Conductors      |        |
|---------|-----------------|--------|
|         | Run (mm²)       | 25     |
|         | Tap (mm²)       | 4 - 25 |
| - 1     | Dimensions (mm) |        |
|         | L               | 14,7   |
|         | A               | 27,0   |
|         | C               | 17,0   |
|         | D               | 6,8    |
|         | E               | 25,0   |
| Package |                 |        |
|         | Qty. / Package  | 50     |
|         | Unit Weight (g) | 38,80  |