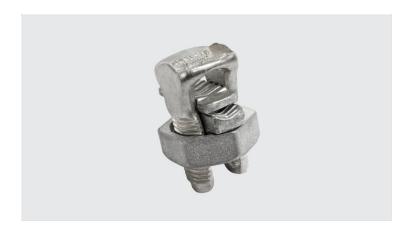

## PFB - BIMETALLIC SPLIT BOLT CONNECTOR WITH SPACER

PFB-25

## **Description**

**Purpose:** Tap or splice (low traction) for COPPERSTEEL, copper or aluminum cables. Suitable for copper to copper, copper to aluminum and aluminum to copper connections.

**Characteristics:** Tightening connection. High electrical conductivity and corrosion resistance. Allows bimetallic connection.

**Application:** Power distribution lines and grounding in general.

Material: Body in eletrolytic copper, nut, rider and spacer in copper alloy.

Finish: Tin plated.

**Application Tool:** Box open-ended or monkey wrenches.